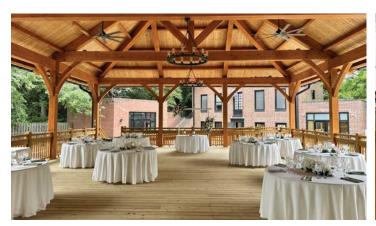

### **FEATURES OF THE PAVILION:**

- 2,600 sq ft.
- ADA accessible
- Stunning working stone fireplace
- Elegant chandeliers

- (4) ceiling-mounted fans
- Electrical Outlets

Liza Barrick Photography

## **VENUE RENTAL RATES**

| DAY                         | TIME FRAME     | FEE     |
|-----------------------------|----------------|---------|
| Weeknight (Monday-Thursday) | 5:00pm-11:00pm | \$2,500 |
| Friday Evening              | 3:00pm-11:00pm | \$2,500 |
| Saturday Daytime            | 8:00am-2:00pm  | \$1,500 |
| Saturday Evening            | 2:00pm-11:00pm | \$3,500 |
| Sunday Daytime              | 8:00am-2:00pm  | \$1,000 |
| Sunday Evening              | 2:00pm-11:00pm | \$1,500 |