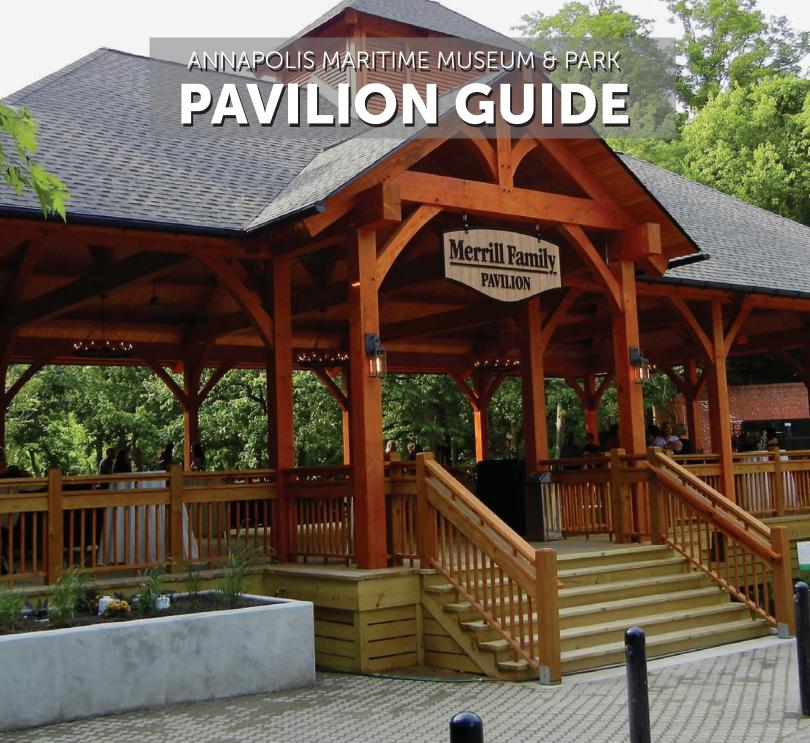

### **FEATURES OF THE PAVILION:**

- 2,600 sq ft.
- ADA accessible
- Stunning working stone fireplace
- Elegant chandeliers

- (4) ceiling-mounted fans
- Electrical Outlets

Liza Barrick Photography