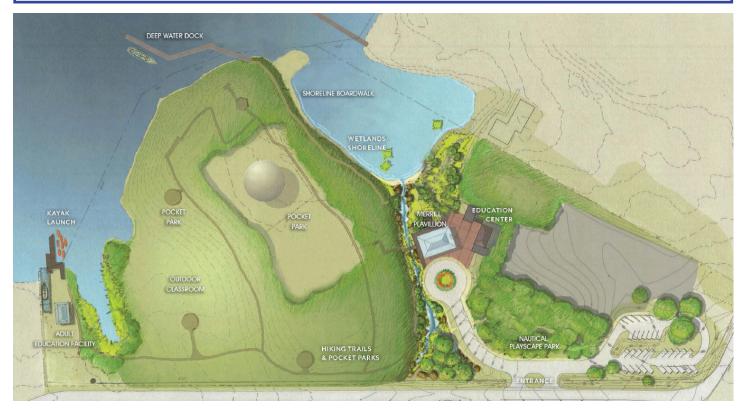

# **PARK AMENITIES**

# **OUTDOOR SPACE**

- Surrounding patio
- 12-acre nature park with hiking trails
- Gorgeous water views
- Natural amphitheater
- Perfect for ceremonies

# **KAYAK RENTAL**

- Tandam kayaks
- Single kayaks
- Life vests & paddles provided

# **INDOOR SPACE**

- ADA accessible men's & women's restrooms
- Dedicated space for wedding party

# **DOCK & BOARDWALK**

- Onsite docking
- Charter skipjack Wilma Lee
- Crabbing & fishing

"It was magnificent. The pavilion has waterfront views with sailboats, truly giving an Annapolis charm. Highly recommend Annapolis Maritime Museum and Park for your wedding venue!!"