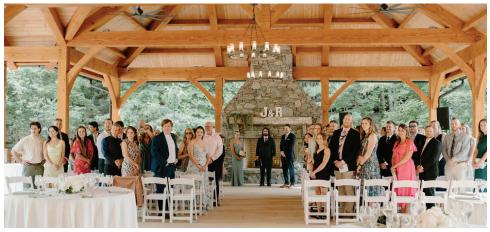

### **FEATURES OF THE PAVILION:**

- 2,600 sq ft.
- ADA accessible
- Stunning working stone fireplace
- Elegant chandeliers

- (4) ceiling-mounted fans
- Electrical Outlets

Liza Barrick Photography

# **OUTDOOR SPACE**

- Surrounding patio
- 12-acre nature park with hiking trails
- Gorgeous water views
- Natural amphitheater
- Perfect for ceremonies